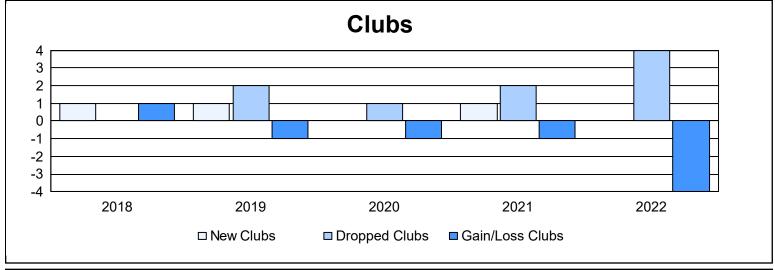

District 14 K

As of June 2022 Cumulative

| Year      | New<br>Clubs | Dropped<br>Clubs | Gain/<br>Loss<br>Clubs | New<br>Members | Charter<br>Members | Reinstate<br>Members | Transfer<br>Members | Total<br>Member<br>Added | Total<br>Members<br>Dropped | Gain/<br>Loss<br>Members |
|-----------|--------------|------------------|------------------------|----------------|--------------------|----------------------|---------------------|--------------------------|-----------------------------|--------------------------|
| 2017-2018 | 1            | 0                | 1                      | 43             | 24                 | 4                    | 1                   | 72                       | 91                          | -19                      |
| 2018-2019 | 1            | 2                | -1                     | 34             | 8                  | 1                    | 21                  | 64                       | 95                          | -31                      |
| 2019-2020 | 0            | 1                | -1                     | 30             | 0                  | 7                    | 2                   | 39                       | 78                          | -39                      |
| 2020-2021 | 1            | 2                | -1                     | 23             | 20                 | 1                    | 4                   | 48                       | 97                          | -49                      |
| 2021-2022 | 0            | 4                | -4                     | 80             | 0                  | 3                    | 10                  | 93                       | 133                         | -40                      |
| Average   | 1            | 2                | -1                     | 42             | 10                 | 3                    | 8                   | 63                       | 99                          | -36                      |