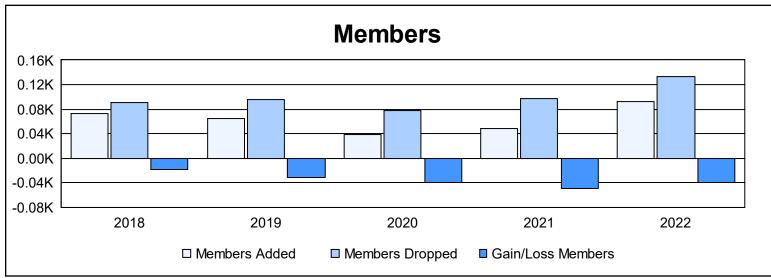

District 14 K

As of June 2022 Cumulative

| Year      | New<br>Clubs | Dropped<br>Clubs | Gain/<br>Loss<br>Clubs | New<br>Members | Charter<br>Members | Reinstate<br>Members | Transfer<br>Members | Total<br>Member<br>Added | Total<br>Members<br>Dropped | Gain/<br>Loss<br>Members |
|-----------|--------------|------------------|------------------------|----------------|--------------------|----------------------|---------------------|--------------------------|-----------------------------|--------------------------|
| 2017-2018 | 1            | 0                | 1                      | 43             | 24                 | 4                    | 1                   | 72                       | 91                          | -19                      |
| 2018-2019 | 1            | 2                | -1                     | 34             | 8                  | 1                    | 21                  | 64                       | 95                          | -31                      |
| 2019-2020 | 0            | 1                | -1                     | 30             | 0                  | 7                    | 2                   | 39                       | 78                          | -39                      |
| 2020-2021 | 1            | 2                | -1                     | 23             | 20                 | 1                    | 4                   | 48                       | 97                          | -49                      |
| 2021-2022 | 0            | 4                | -4                     | 80             | 0                  | 3                    | 10                  | 93                       | 133                         | -40                      |
| Average   | 1            | 2                | -1                     | 42             | 10                 | 3                    | 8                   | 63                       | 99                          | -36                      |